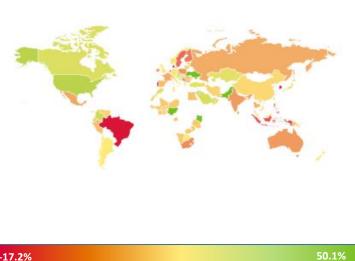

Apr 2017 Jul 2018 Nov 2019 Feb 2021 Jun 2022 Sep 2023 Dec 2024

─ VT AJ Bell Moderately Adventurous ——— IA Mixed Investment 40-85% Shares

| Q4 2024 Stock Market Performance ( | in GBP) |
|------------------------------------|---------|
|                                    | _       |