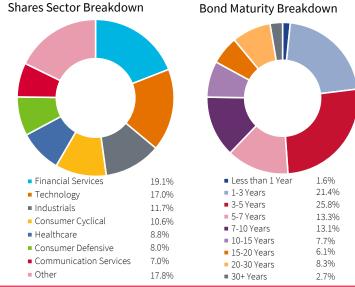

## Asset Breakdown Shares Regional Breakdown United Kingdom 27.9% ■ Shares 70.0% North America 23.4% Bonds 25.0% Asia Emerging 14.4% Japan 10.0% 2.0% Asia Developed 9.1% Europe Developed 7.9% 3.0% Other 7.2%