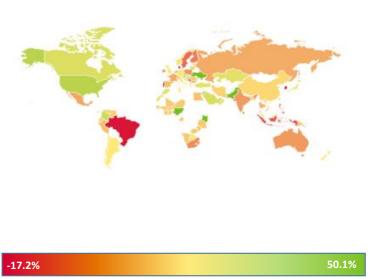

Fortunately, the fund enjoyed a positive contribution from US and Japanese equities. The US stock market enjoyed a bounce from well-received corporate earnings and the prospect of business-friendly Donald Trump returning to the White House. Japanese shares had a good quarter despite a weaker local currency. In total, the fund delivered a negative return of 0.21% over the past quarter.

## Q4 2024 Stock Market Performance (in GBP)

| Top 10 | Holdings |
|--------|----------|
|--------|----------|

|                                                        | Weight (%) |
|--------------------------------------------------------|------------|
| Vanguard UK Investment Grade Bond Index                | 16.2       |
| Cash                                                   | 12.4       |
| Vanguard FTSE UK All-Share Index                       | 11.2       |
| SPDR S&P 500 ETF                                       | 9.4        |
| iShares ESG Overseas Corporate Bond Index              | 7.0        |
| HSBC MSCI Emerging Markets ETF                         | 6.3        |
| Amundi Prime Japan ETF                                 | 6.0        |
| State Street Global High Yield Bond Screened Index     | 3.9        |
| Vanguard FTSE Developed Europe ex UK Equity Index Plus | s 2.9      |
| iShares Core UK Gilts ETF                              | 2.9        |
|                                                        |            |