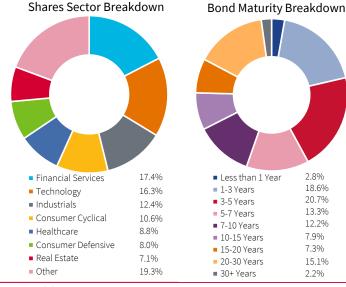

The fund also benefited from a decent showing by global corporate bonds. Performance was helped by weakness in the UK currency and having a high allocation to the Financials sector, which did well in the quarter.

The downside to a shift in rate cut expectations is that investor sentiment has soured towards the UK real estate market. The AJ Bell Moderately Cautious Fund has notable exposure to UK property, which had a bleak final quarter of 2024.

## Asset Breakdown **Shares Regional Breakdown** United Kingdom 31.1% 23.4% North America Shares 40.0% 16.7% Japan Bonds 44.0% 10.8% - Asia Emerging ■ Cash 12.0% 7.8% Europe Developed 6.2% Asia Developed 4.0% Other Other 3.9%